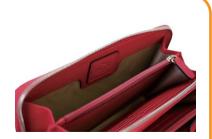

## "SORRENTO" Flap Multi Case

000 D

17 card folders on the side of billfold.

The inside construction with a zipper pocket for the small coins and billfold 2 laminar structure.

Embossed brand logo inside the zipper pocket.