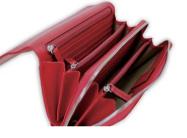

## "SORRENTO" Flap Multi Case

000 D

17 card folders on the side of billfold.

The inside construction with a zipper pocket for the small coins and billfold 2 laminar structure.

Embossed brand logo inside the zipper pocket.

A zipper pocket for the small coins and 2 layers of billfold inside the zipper pocket.

8 card holder inside the zipper pocket.

Convenient pocket on backside.

With useful shoulder strap.

A patchwork logo of Hawaii Island which is the icon of Lanai Transit.