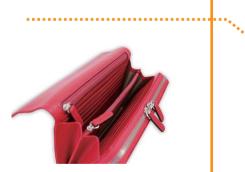

## "SORRENTO" Flap Multi Case

000 D

17 card folders on the side of billfold.

The inside construction with a zipper pocket for the small coins and billfold 2 laminar structure.

Embossed brand logo inside the zipper pocket.