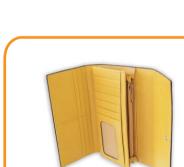

## ITALIAN LEATHER WALLET "SORRENTO" Flap Wallet

Coin case, Billfold, Card folder and 4 open pockets inside the flap.

.....

\*\*\*\*\*

The structure with useful pockets. 12 card folders inside the flap.

A patchwork logo of Hawaii Island which is the icon of Lanai Transit.