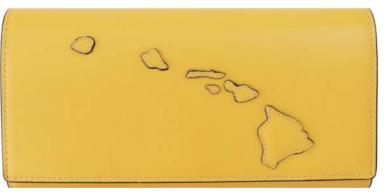

## ITALIAN LEATHER WALLET "SORRENTO" Flap Wallet

Coin case, Billfold, Card folder and 4 open pockets inside the flap.

.....

\*\*\*\*\*

The structure with useful pockets. 12 card folders inside the flap.

A patchwork logo of Hawaii Island which is the icon of Lanai Transit.