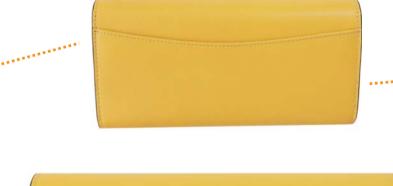

## DATA

Size : W19 x H10x D3cm Color :

The inside construction with a zipper pocket for the small coins and billfold 2 laminar structure.

Convenient pocket on backside.

Beautiful edge paint by the technique of the superior craftsman.

## ITALIAN LEATHER WALLET "SORRENTO" Flap Wallet

Coin case, Billfold, Card folder and 4 open pockets inside the flap.

.....

\*\*\*\*\*

The structure with useful pockets. 12 card folders inside the flap.

A patchwork logo of Hawaii Island which is the icon of Lanai Transit.