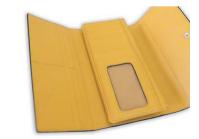

## DATA

Size : W19 x H10x D3cm Color :

The inside construction with a zipper pocket for the small coins and billfold 2 laminar structure.

Convenient pocket on backside.

Beautiful edge paint by the technique of the superior craftsman.

## ITALIAN LEATHER WALLET "SORRENTO" Flap Wallet

Coin case, Billfold, Card folder and 4 open pockets inside the flap.

.....

\*\*\*\*\*

The structure with useful pockets. 12 card folders inside the flap.

A patchwork logo of Hawaii Island which is the icon of Lanai Transit.