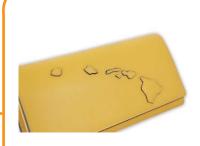

## ITALIAN LEATHER WALLET "SORRENTO" Flap Wallet

Coin case, Billfold, Card folder and 4 open pockets inside the flap.

.....

\*\*\*\*\*

The structure with useful pockets. 12 card folders inside the flap.

A patchwork logo of Hawaii Island which is the icon of Lanai Transit.