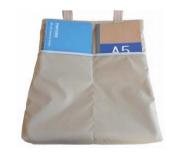

## ITALIAN LEATHER BAG MAULOA Prima Reversible Tote

Bags can be used as reversible. Embossed logo leather patch is sewed on front pocket.

A unique and useful design puller in the back side zipper pocket.

The bags made in soft feel Italian cow leather. Available in nice Italian colors.

The handle made by special ordered nylon tape and leather patch.

Useful pockets on the front side of reversed style.

Useful pockets on the back side of reversed style.