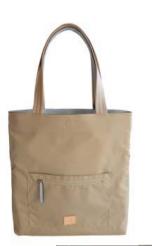

## MAULOA PRIMA REVERSBLE TOTE

## ITALIAN LEATHER BAG MAULOA Prima Reversible Tote

Bags can be used as reversible. Embossed logo leather patch is sewed on front pocket.

A unique and useful design puller in the back side zipper pocket.

The bags made in soft feel Italian cow leather. Available in nice Italian colors.

The handle made by special ordered nylon tape and leather patch.

Useful pockets on the front side of reversed style.

Useful pockets on the back side of reversed style.