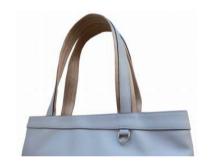

The bags made in soft feel Italian cow leather. Available in nice Italian colors.

The handle made by special ordered nylon tape and leather patch.

Useful pockets on the front side of reversed style.

Useful pockets on the back side of reversed style.