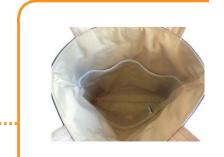

## Lāna'i TRANSIT Travel Bag Collection



## MAULOA PRIMA REVERSBLE TOTE

## DATA

Size: W36 x H40 x D6cm Color:

| BLK   | NVY | BLU |
|-------|-----|-----|
|       |     |     |
| L.GRY | KHA | TAU |
|       |     |     |
| CAM   | YEL | RED |

## ITALIAN LEATHER BAG MAULOA Prima Reversible Tote







Bags can be used as reversible. Embossed logo leather patch is sewed on front pocket.



A unique and useful design puller in the back side zipper pocket.



The bags made in soft feel Italian cow leather. Available in nice Italian colors.



The handle made by special ordered nylon tape and leather patch.



Useful pockets on the front side of reversed style.



Useful pockets on the back side of reversed style.



Useful inside pockets.