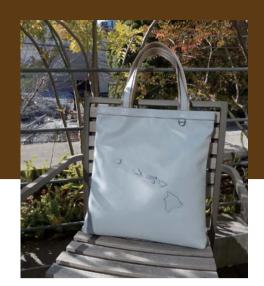

## Lāna'i TRANSIT Travel Bag Collection

## ITALIAN LEATHER BAG MAULOA Prima Reversible Tote

Bags can be used as reversible. Embossed logo leather patch is sewed on front pocket.

A unique and useful design puller in the back side zipper pocket.