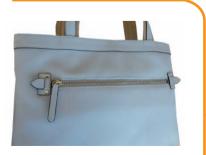

## ITALIAN LEATHER BAG MAULOA Prima Reversible Tote

Bags can be used as reversible. Embossed logo leather patch is sewed on front pocket.

A unique and useful design puller in the back side zipper pocket.

The bags made in soft feel Italian cow leather. Available in nice Italian colors.

The handle made by special ordered nylon tape and leather patch.

Useful pockets on the front side of reversed style.

Useful pockets on the back side of reversed style.