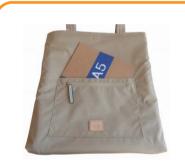

The bags made in soft feel Italian cow leather. Available in nice Italian colors.

The handle made by special ordered nylon tape and leather patch.

Useful pockets on the front side of reversed style.

Useful pockets on the back side of reversed style.

Useful inside pockets.