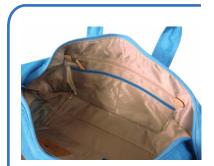

Shoulder strap can be close with bottom flap when the bag is used as hand bag style.

Three useful pockets on the front panel.

Useful organizer inside the bag.

Bottle stand and zipper pocket inside the main room.