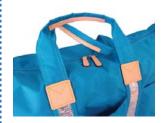

## **2Way Bag MARIA** shoulder

Spangle Nylon Bag

Adjustable shoulder strap.

on the back side.

Thick and strong logo shoulder belt.

Italian vegetable leather are used for trim parts.

Many pockets inside the bag.

Shoulder strap can be close with bottom flap when the bag is used as hand bag style.

Three useful pockets on the front panel.

Useful organizer inside the bag.

Bottle stand and zipper pocket inside the main room.