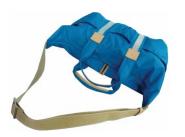

## **2Way Bag MARIA** shoulder

Spangle Nylon Bag

Adjustable shoulder strap.

on the back side.

Thick and strong logo shoulder belt.

Italian vegetable leather are used for trim parts.

Many pockets inside the bag.

Shoulder strap can be close with bottom flap when the bag is used as hand bag style.

Three useful pockets on the front panel.

Useful organizer inside the bag.

Bottle stand and zipper pocket inside the main room.