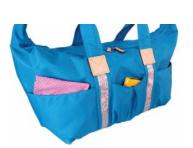

## **2Way Bag MARIA** shoulder

Spangle Nylon Bag

Adjustable shoulder strap.

on the back side.

Thick and strong logo shoulder belt.

Italian vegetable leather are used for trim parts.

Many pockets inside the bag.

Shoulder strap can be close with bottom flap when the bag is used as hand bag style.

Three useful pockets on the front panel.

Useful organizer inside the bag.

Bottle stand and zipper pocket inside the main room.