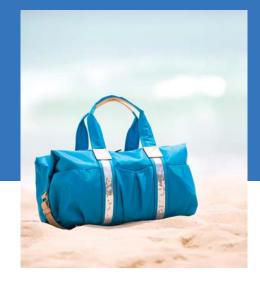

## **MARIA** shoulder

Size: W56 x H27 x D19cm

Color:

| COIOI . |       |     |     |
|---------|-------|-----|-----|
|         |       |     |     |
| BLK     | NVY   | OAK | СНО |
|         |       |     |     |
| BRN     | ORA   | PNK | BEI |
|         |       |     |     |
| MUS     | L.GRN | BLU |     |

## **2Way Bag MARIA** shoulder

Spangle Nylon Bag

Adjustable shoulder strap.

on the back side.

Thick and strong logo shoulder belt.

Italian vegetable leather are used for trim parts.

Many pockets inside the bag.