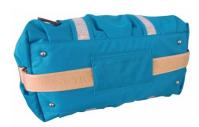

**Travel Bag Collection** 



## **MARIA** shoulder

Size: W56 x H27 x D19cm

Color:

| COIOI . |       |     |     |
|---------|-------|-----|-----|
|         |       |     |     |
| BLK     | NVY   | OAK | СНО |
|         |       |     |     |
| BRN     | ORA   | PNK | BEI |
|         |       |     |     |
| MUS     | L.GRN | BLU |     |

## **2Way Bag MARIA** shoulder

Spangle Nylon Bag



Adjustable shoulder strap.



on the back side.



Thick and strong logo shoulder belt.



Italian vegetable leather are used for trim parts.



Many pockets inside the bag.



Shoulder strap can be close with bottom flap when the bag is used as hand bag style.







Three useful pockets on the front panel.







Useful organizer inside the bag.

Bottle stand and zipper pocket inside the main room.



Tucks on the bottom make round shape.