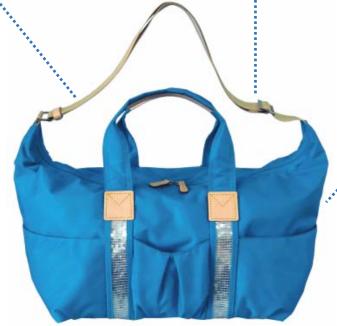

## **2Way Bag MARIA** shoulder

Spangle Nylon Bag

Adjustable shoulder strap.

on the back side.

Thick and strong logo shoulder belt.

Italian vegetable leather are used for trim parts.

Many pockets inside the bag.

Shoulder strap can be close with bottom flap when the bag is used as hand bag style.

Three useful pockets on the front panel.

Useful organizer inside the bag.

Bottle stand and zipper pocket inside the main room.