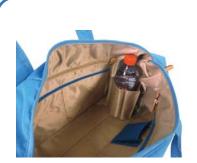

Shoulder strap can be close with bottom flap when the bag is used as hand bag style.

Three useful pockets on the front panel.

Useful organizer inside the bag.

Bottle stand and zipper pocket inside the main room.