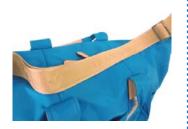

## **2Way Bag MARIA** shoulder

Spangle Nylon Bag

Adjustable shoulder strap.

on the back side.

Thick and strong logo shoulder belt.

Italian vegetable leather are used for trim parts.

Many pockets inside the bag.