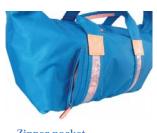

Shoulder strap can be close with bottom flap when the bag is used as hand bag style.

Three useful pockets on the front panel.

Useful organizer inside the bag.

Bottle stand and zipper pocket inside the main room.