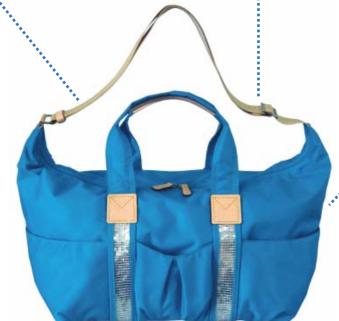

## **2Way Bag MARIA** shoulder

Spangle Nylon Bag

Adjustable shoulder strap.

on the back side.

Thick and strong logo shoulder belt.

Italian vegetable leather are used for trim parts.

Many pockets inside the bag.

Shoulder strap can be close with bottom flap when the bag is used as hand bag style.

Three useful pockets on the front panel.

Useful organizer inside the bag.

Bottle stand and zipper pocket inside the main room.