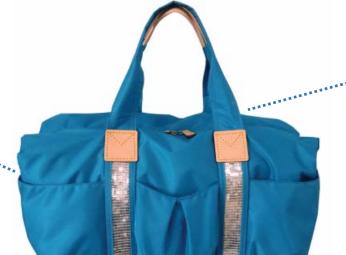

## **2Way Bag MARIA** shoulder

Spangle Nylon Bag

Adjustable shoulder strap.

on the back side.

Thick and strong logo shoulder belt.

Italian vegetable leather are used for trim parts.

Many pockets inside the bag.

Shoulder strap can be close with bottom flap when the bag is used as hand bag style.

Three useful pockets on the front panel.

Useful organizer inside the bag.

Bottle stand and zipper pocket inside the main room.

Tucks on the bottom make round shape.