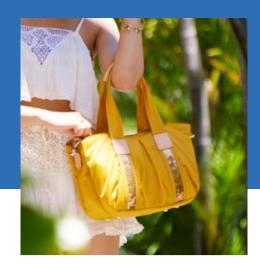

**Travel Bag Collection** 

## Spangle Bag

## **MARIA Flower**

Small pockets and strap key holder inside the front side room.

Small pockets and strap card holder inside the back side room.

Tucks on the bottom make round shape.

Delicate spangle part is covered by transparent PVC.