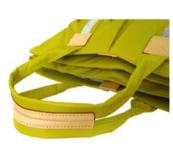

2 magnet closed rooms and 1 zipper closed room.

Reinforce the handle with Italian leather.

Removable bottom board.

Useful organizer inside the bag.

Many pockets inside the bag.

bottom nail reduce the damage of the fabric.