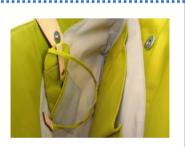

## **MARIA Flower**

Small pockets and strap key holder inside the front side room.

Small pockets and strap card holder inside the back side room.

Tucks on the bottom make round shape.

Delicate spangle part is covered by transparent PVC.