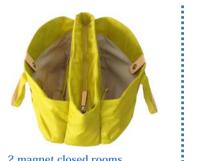

2 magnet closed rooms and 1 zipper closed room.

Reinforce the handle with Italian leather.

Removable bottom board.

Useful organizer inside the bag.

Many pockets inside the bag.

bottom nail reduce the damage of the fabric.