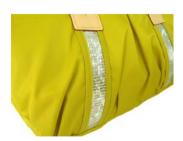

## Spangle Bag

## **MARIA Flower**

Small pockets and strap key holder inside the front side room.

Small pockets and strap card holder inside the back side room.

Tucks on the bottom make round shape.

Delicate spangle part is covered by transparent PVC.