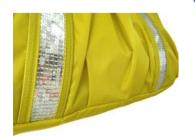

## Spangle Bag

## **MARIA Flower**

Small pockets and strap key holder inside the front side room.

Small pockets and strap card holder inside the back side room.

Tucks on the bottom make round shape.

Delicate spangle part is covered by transparent PVC.