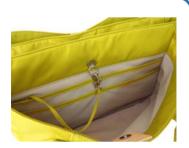

2 magnet closed rooms and 1 zipper closed room.

Reinforce the handle with Italian leather.

Removable bottom board.

Useful organizer inside the bag.

Many pockets inside the bag.

bottom nail reduce the damage of the fabric.