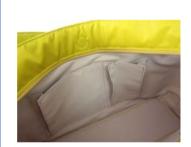

2 magnet closed rooms and 1 zipper closed room.

Reinforce the handle with Italian leather.

Removable bottom board.

Useful organizer inside the bag.

Many pockets inside the bag.

bottom nail reduce the damage of the fabric.