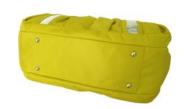

## DATA

Size: W42 x H22 x D15cm

Color:

| BLK  | NVY    | OAK | СНО |
|------|--------|-----|-----|
|      |        |     |     |
| BRN  | ORA    | PNK | BEI |
|      |        |     |     |
| MIIS | I. GRN | BLH |     |