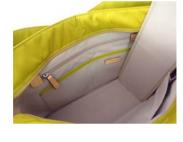

2 magnet closed rooms and 1 zipper closed room.

Reinforce the handle with Italian leather.

Removable bottom board.

Useful organizer inside the bag.

Many pockets inside the bag.

bottom nail reduce the damage of the fabric.