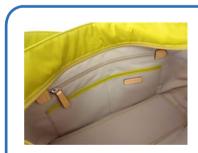

2 magnet closed rooms and 1 zipper closed room.

Reinforce the handle with Italian leather.

Removable bottom board.

Useful organizer inside the bag.

Many pockets inside the bag.

bottom nail reduce the damage of the fabric.