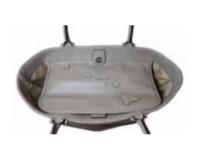

Organizer and many of comfortable pockets in the main room.

The main room is closed by magnet.

Useful organizer in the back side main room.

Made by Italian high quality soft leather.

Useful organizer in the front side main room.