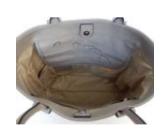

Organizer and many of comfortable pockets in the main room.

The main room is closed by magnet.

Useful organizer in the back side main room.

Made by Italian high quality soft leather.

Useful organizer in the front side main room.