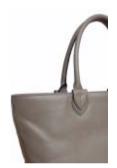

## "ISAAC Orchid Tote"

The bags made of Hawaiian living

Lanai Transit Hawaii Island logo.

Small leather patch is attached on bottom for reinforcement.

Get inspiration from Hawaiian orchid leaf for unique design.