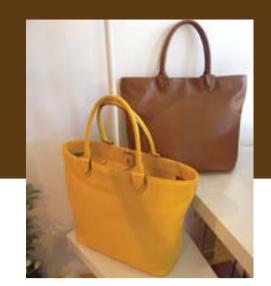

## **ISAAC Orchid Tote**

## "ISAAC Orchid Tote"

The bags made of Hawaiian living

Lanai Transit Hawaii Island logo.

Small leather patch is attached on bottom for reinforcement.

Get inspiration from Hawaiian orchid leaf for unique design.