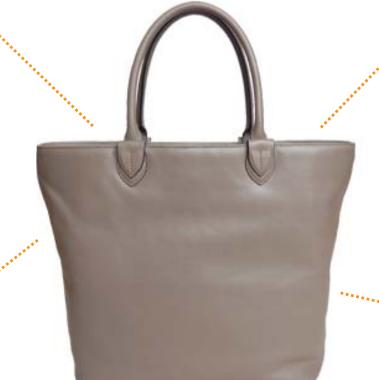

## DATA

Size: W41 x H34 x D15cm Color:

Isaac Reina × Lanai Transit special collaboration model.

## "ISAAC Orchid Tote"

The bags made of Hawaiian living

Lanai Transit Hawaii Island logo.

Small leather patch is attached on bottom for reinforcement.

Get inspiration from Hawaiian orchid leaf for unique design.