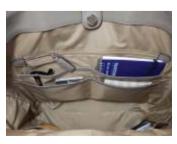

Organizer and many of comfortable pockets in the main room.

The main room is closed by magnet.

Useful organizer in the back side main room.

Made by Italian high quality soft leather.

Useful organizer in the front side main room.