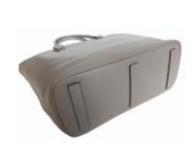

## "ISAAC Orchid Tote"

The bags made of Hawaiian living

Lanai Transit Hawaii Island logo.

Small leather patch is attached on bottom for reinforcement.

Get inspiration from Hawaiian orchid leaf for unique design.

Organizer and many of comfortable pockets in the main room.

The main room is closed by magnet.

Useful organizer in the back side main room.

Made by Italian high quality soft leather.

Useful organizer in the front side main room.